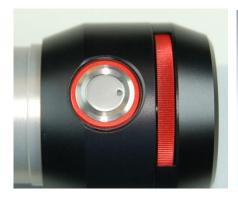

# CRIME SCENE LAMP CSL-SHOE

The new designed Projectina light source **CSL-SHOE** with **dimmer** completes the range of crime scene products.

The high intensity LED array supports the investigator in their daily work. The handheld lightweight battery powered device is specially designed for shoe print search and documentation.

## Technical specification basic CSL-Shoe:

- LED array with 16 high power LED (55 Watt), white, light intensity dimmable
- Beam shape, linear, 350 mm width
- Continuous operation: in default mode approx. 120 min., in high power mode approx. 45 min.
- Low battery indicator
- Fan, cooled
- Dimensions: 373 x 97 x 138 mm (w x d x h)