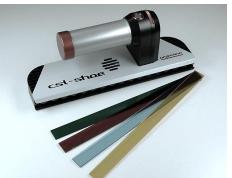

# CRIME SCENE LAMP CSL-SHOE

The new designed Projectina light source **CSL-SHOE** with **dimmer** completes the range of crime scene products.

The high intensity LED array supports the investigator in their daily work. The handheld lightweight battery powered device is specially designed for shoe print search and documentation.

The linear light output provides a sharp and high contrast shoe print on various surfaces. The standard telescope handle makes the use of the CSL SHOE light source very user friendly.

## Technical specification basic CSL-Shoe:

- LED array with 16 high power LED (55 Watt), white, light intensity dimmable
- Beam shape, linear, 350 mm width
- Continuous operation: in default mode approx. 120 min., in high power mode approx. 45 min.
- Low battery indicator
- Fan, cooled
- Dimensions: 373 x 97 x 138 mm (w x d x h)

### **Accessories:**

- Power supply for permanent mains supply 100-240 VAC
- Telescopic arm for ergonomic securing of evidence
- Color filter red, green, blue and yellow for contrast enhancement

Color filters for contrast enhancement