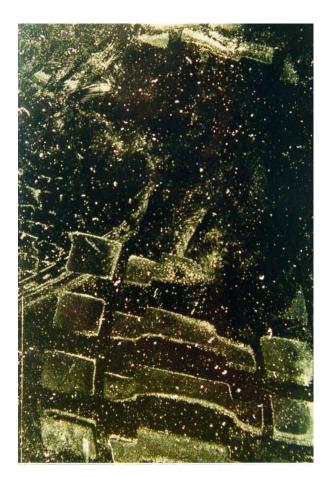

The linear light output provides a sharp and high contrast shoe print on various surfaces. The standard telescope handle makes the use of the CSL SHOE light source very user friendly.