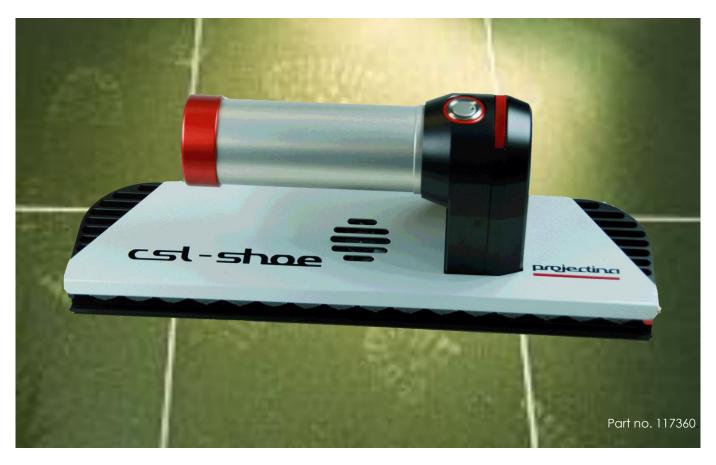

# CRIME SCENE LAMP CSL-SHOE

The new designed Projectina light source **CSL-SHOE** with **dimmer** completes the range of crime scene products.

The high intensity LED array supports the investigator in their daily work. The handheld lightweight battery powered device is specially designed for shoe print search and documentation.

The linear light output provides a sharp and high contrast shoe print on various surfaces. The standard telescope handle makes the use of the CSL SHOE light source very user friendly.

## Technical specification basic CSL-Shoe:

- LED array with 16 high power LED (55 Watt), white, light intensity dimmable
- Beam shape, linear, 350 mm width
- Continuous operation: in default mode approx. 120 min., in high power mode approx. 45 min.
- Low battery indicator
- Fan, cooled
- Dimensions: 373 x 97 x 138 mm (w x d x h)